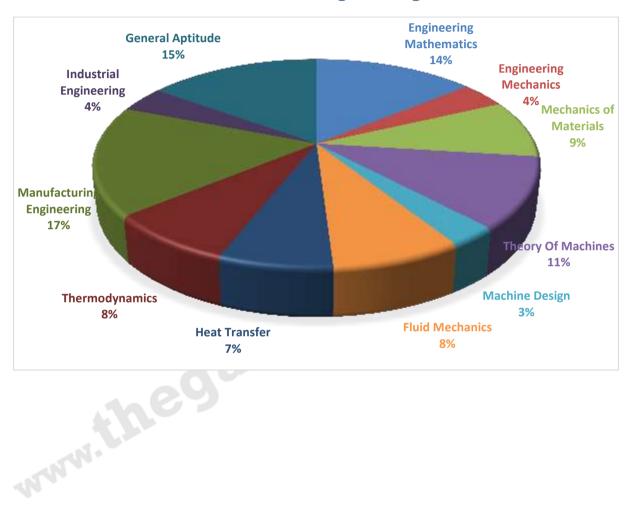

## ME ANALYSIS-2019\_2-Feb\_Afternoon

| SUBJECT                      | No. of Ques. | Topics Asked in Paper(Memory Based)                                              | Level of<br>Ques. | Total<br>Marks |
|------------------------------|--------------|----------------------------------------------------------------------------------|-------------------|----------------|
| Engineering<br>Mathematics   | 1 Marks:     | Differential equation                                                            | Easy              | 14             |
|                              | 2 Marks:     |                                                                                  |                   |                |
| Engineering<br>Mechanics     | 1 Marks:     | Trusses and frames, Collision, Friction                                          | Medium            | 4              |
|                              | 2 Marks:     |                                                                                  |                   |                |
| Mechanics of<br>Materials    | 1 Marks:     | Deflection                                                                       | Easy              | 9              |
|                              | 2 Marks:     |                                                                                  |                   |                |
| Theory Of<br>Machines        | 1 Marks:     | Four bar Mechanism, Vibration,<br>Acceleration analysis, Balancing,<br>Gyroscope | Medium            | 11             |
|                              | 2 Marks:     |                                                                                  |                   |                |
| Machine Design               | 1 Marks:     | Brake, Spur gear                                                                 | Easy              | 3              |
|                              | 2 Marks:     |                                                                                  |                   |                |
| Fluid Mechanics              | 1 Marks:     | Pumps                                                                            | Easy              | 8              |
|                              | 2 Marks:     |                                                                                  |                   |                |
| Heat Transfer                | 1 Marks:     | Shape factor                                                                     | Medium            | 7              |
|                              | 2 Marks:     |                                                                                  |                   |                |
| Thermodynamics               | 1 Marks:     | Otto cycle, heat pump, Rankine cycle                                             | Medium            | 8              |
|                              | 2 Marks:     |                                                                                  |                   |                |
| Manufacturing<br>Engineering | 1 Marks:     | Arc welding, Rolling, metal cutting, Drilling                                    | Tough             | 17             |
|                              | 2 Marks:     |                                                                                  |                   |                |
| Industrial<br>Engineering    | 1 Marks:     | Inventory , CPM                                                                  | Medium            | 4              |
|                              | 2 Marks:     |                                                                                  |                   |                |
| General Aptitude             | 1 Marks:     | Blood relationship, Equations, Percentage,<br>Clocks                             | Easy              | 15             |
|                              | 2 Marks:     |                                                                                  |                   |                |
| Total                        | 65           |                                                                                  |                   | 100            |
| Faculty Feedback             |              |                                                                                  |                   |                |